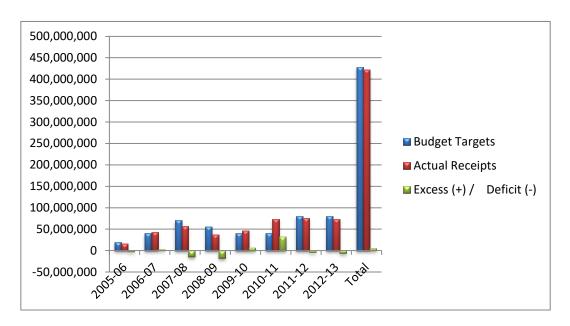

# 1.1.3 Comments on Budgeted and Actual Receipts (Variance Analysis)

(Amount in Rupees)

| Year    | Budget Targets Actual Receipts |            | Excess (+) /<br>Deficit (-) | %<br>Surplus<br>&Deficit |
|---------|--------------------------------|------------|-----------------------------|--------------------------|
| 2005-06 | 20,000,000                     | 16,573,531 | (-)3,426,469                | (-)17                    |
| 2006-07 | 40,000,000                     | 43,088,528 | (+)3,088,528                | 8                        |
| 2007-08 | 71,075,000                     | 56,411,426 | (-)14,663,574               | (-)21                    |
| 2008-09 | 55,769,779                     | 37,472,737 | (-)18,297,042               | (-)33                    |
| 2009-10 | 40,000,000                     | 46,751,158 | (+)6,751,158                | 17                       |
| 2010-11 | 41,000,000                     | 73,068,889 | (+)32,068,889               | 78                       |
| 2011-12 | 80,000,000                     | 75,667,935 | (-)4,332,065                | (-)5                     |
| 2012-13 | 80,000,000                     | 73,657,548 | (-)6,342,452                | (-)8                     |

Due to ineffective financial management in collection of receipts by DO (Spatial Planning), EDO (MS) and EDO (F&P), major portion of receipts was not collected:

The comparative analysis of the receipts of current and previous financial years is explained as under:

There was decrease in budget targets of income under outdoor advertisement fee in the year 2009-10 and 2010-11. While during the years 2005-06, 2007-08, 2008-09, 2011-12 and 2012-13 the income realized was 17%, 21%, 33%, 5% and 8% less than the Budget targets in-spite of increase in trend of outdoor advertisement.